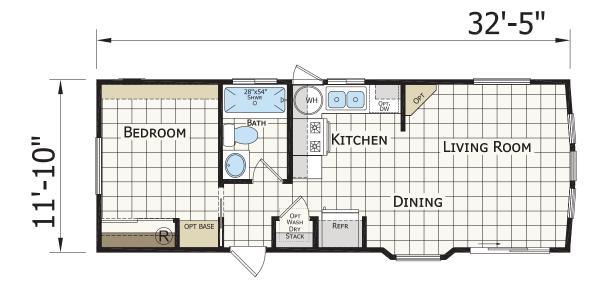

## **Zampino**

Sonoran Series

397 SQ. FT. (Approximate) 1 Bedroom, 1 Bath

Last Updated: 4-17-24