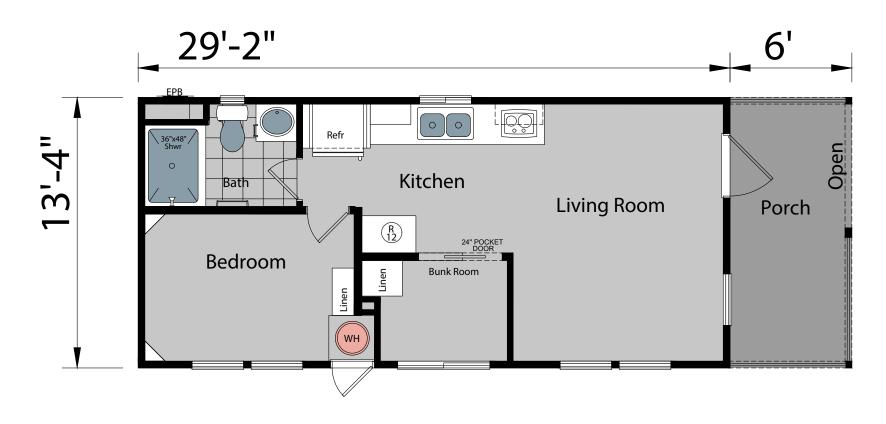

## Winthorpe

Sonoran Series

400 SQ. FT. (Approximate) 2 Bedroom, 1 Bath

Last Updated: 4-25-24