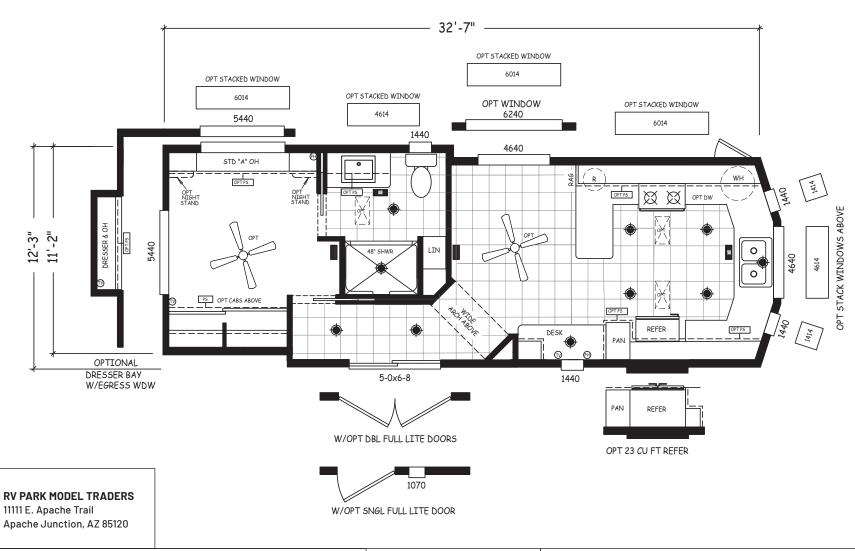

## **Winslow**

**Regal Series** 

399 SQ. FT. (Approximate) 1 Bedroom, 1 Bath

Last Updated: 11-16-22