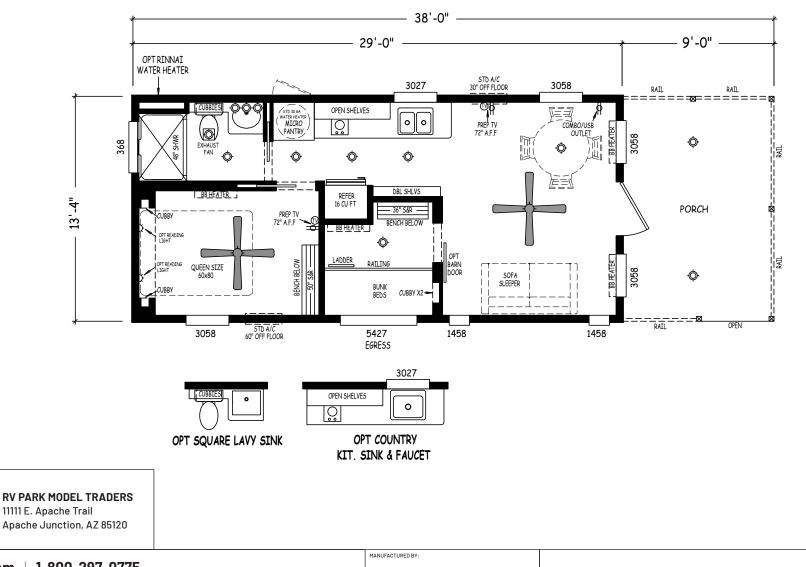

## **Twelve Oaks**

## **Creekside Cabins Series**

399 SQ. FT. (Approximate) 1 Bedroom, 1 Bath

Last Updated: 9-21-20