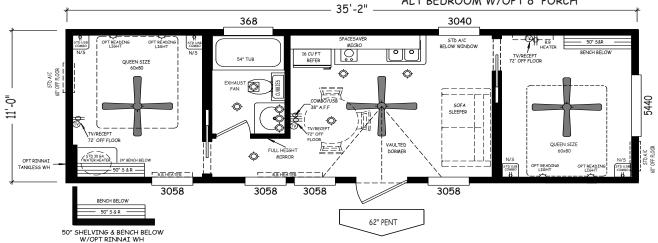

## **Trout**

Creekside Cabins Series

399 SQ. FT. (Approximate) 2 Bedroom, 1 Bath

Last Updated: 9-21-20