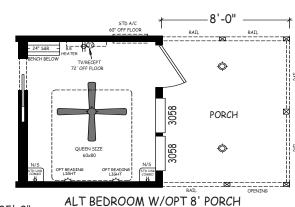

## **Trout**

Creekside Cabins Series

399 SQ. FT. (Approximate) 2 Bedroom, 1 Bath

Last Updated: 9-21-20