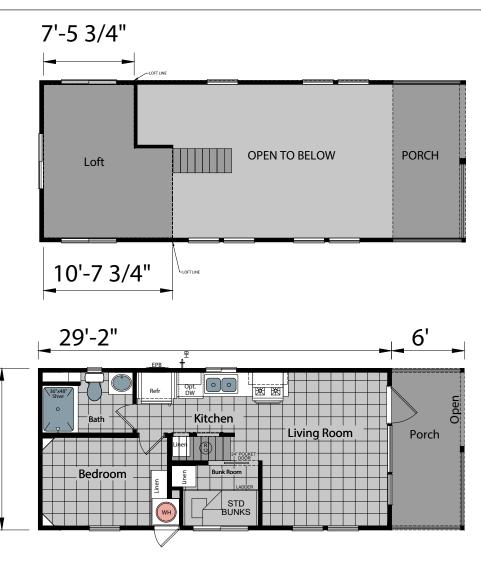

## **Terra Bella**

Sonoran Series

400 SQ. FT. (Approximate) 2 Bedroom, 1 Bath

Last Updated: 4-25-24