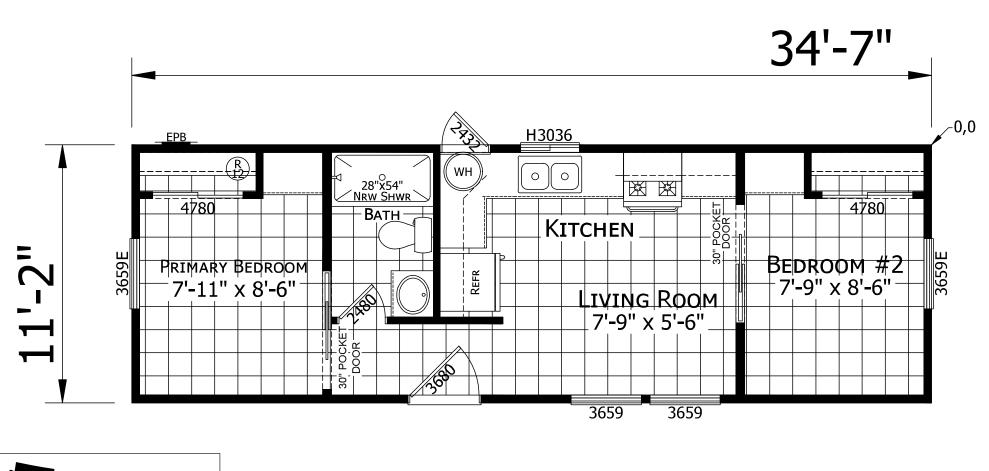

## **Desert Vista Series** 398 SQ. FT. (Approximate) 1 Bedroom, 1 Bath

Last Updated: 1-15-25

MANUFACTURED BY

**RV PARK MODEL TRADERS** 11111 E. Apache Trail Apache Junction, AZ 85120