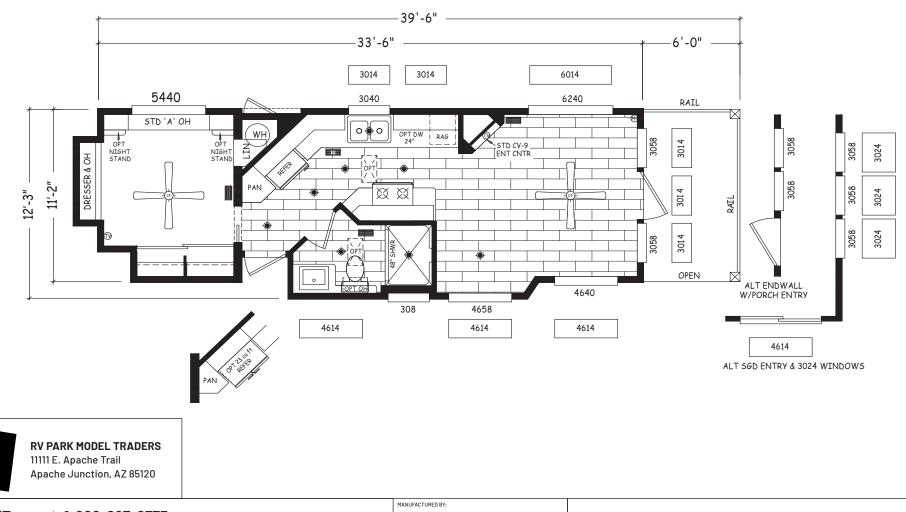

## **Sunset Peak**

Wedge Series **399 SQ. FT.** (Approximate) 1 Bedroom, 1 Bath

Last Updated: 9-21-20