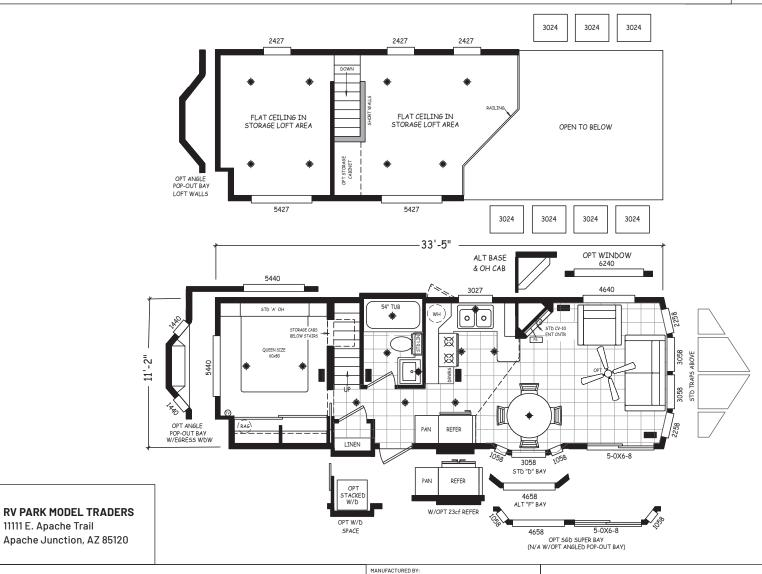

## **Summit**

**Alpine Loft Series** 

399 SQ. FT. (Approximate) 1 Bedroom, 1 Bath

Last Updated: 6-1-23