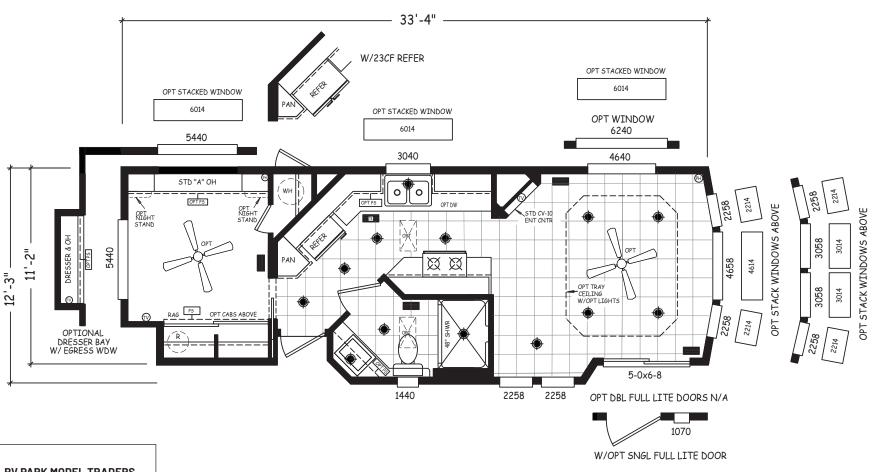

## **Stanfield**

**Regal Series** 

399 SQ. FT. (Approximate) 1 Bedroom, 1 Bath

Last Updated: 11-16-22