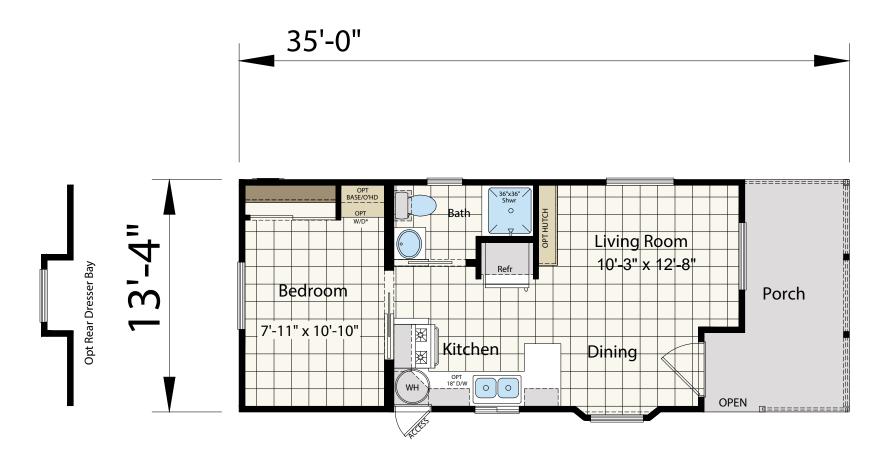

## **Southwood**

Sonoran Series

396 SQ. FT. (Approximate) 1 Bedroom, 1 Bath

Last Updated: 4-17-24