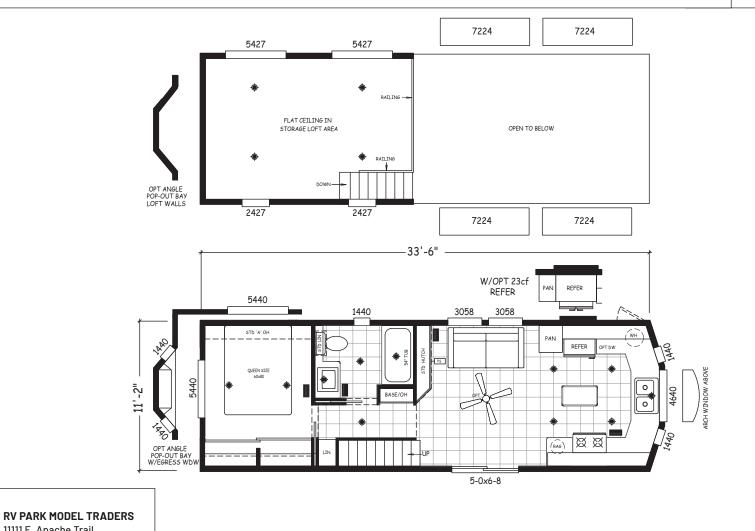

## **Silver Bell**

## **Alpine Loft Series**

**399 SQ. FT.** (Approximate) 1 Bedroom, 1 Bath

Last Updated: 6-1-23

RV PARK MODEL TRADERS 11111 E. Apache Trail Apache Junction, AZ 85120