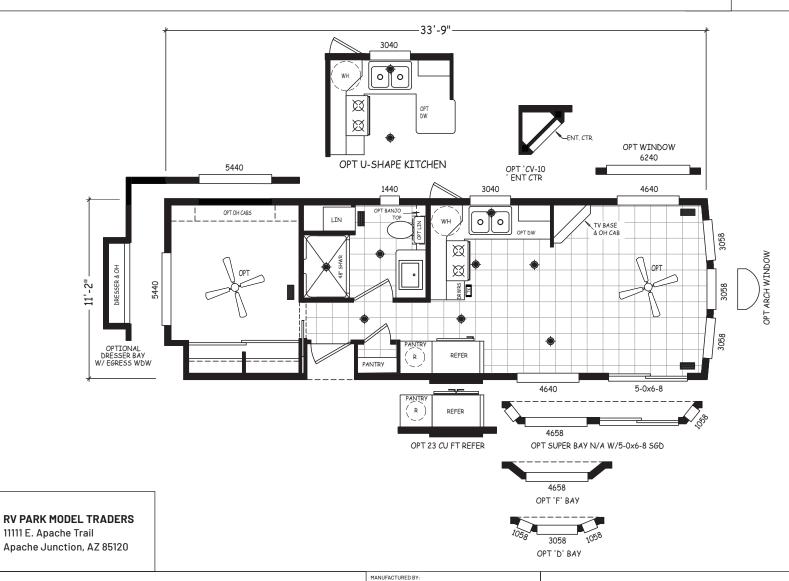

## **Shiprock**

**Superstition Series** 

399 SQ. FT. (Approximate) 1 Bedroom, 1 Bath

Last Updated: 11-16-22