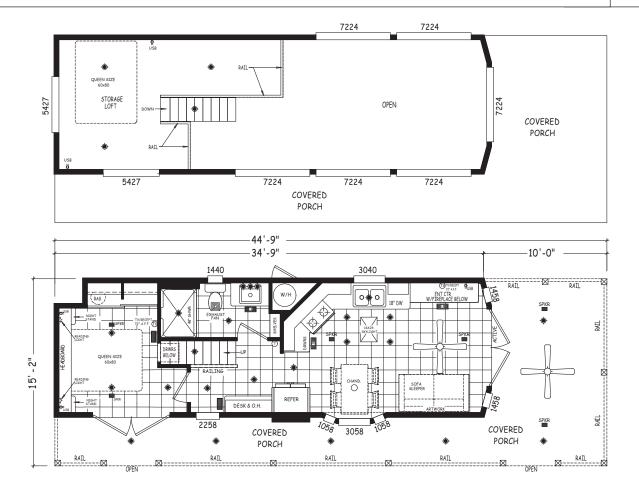

## **Alpine Loft Series**

399 SQ. FT. (Approximate) 1 Bedroom, 1 Bath

Last Updated: 6-1-23

**RV PARK MODEL TRADERS** 11111 E. Apache Trail Apache Junction, AZ 85120