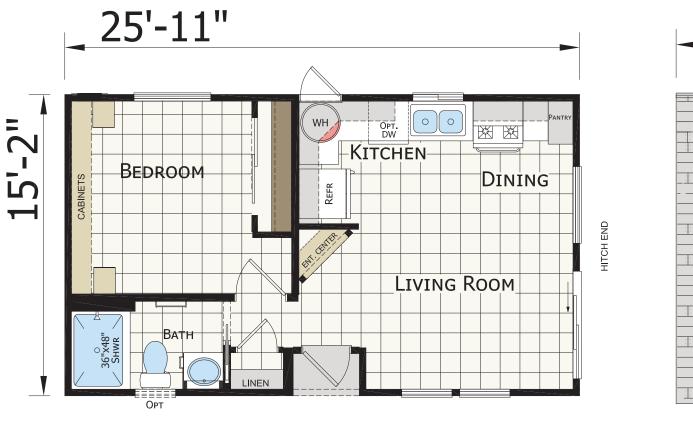

## Roadrunner

Desert Vista Series

399 SQ. FT. (Approximate) 1 Bedroom, 1 Bath

Last Updated: 4-17-24