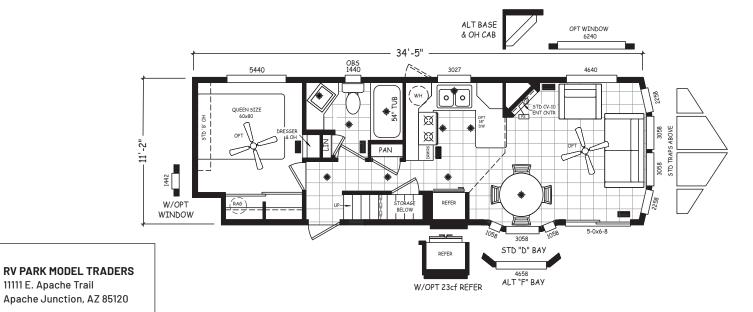

## Rawhide

**Alpine Loft Series** 

399 SQ. FT. (Approximate) 1 Bedroom, 1 Bath

Last Updated: 6-1-23

## RVPMT.com | 1-800-297-0775

11111 E. Apache Trail

IMPORTANT: Alta Cima Corp reserves the right to modify, cancel or substitute products or features of this event at any time without prior notice or obligation. Pictures and other promotional materials are representative and may depict or contain floor plans, square footages, elevations, options, upgrades, extra design features, decorations, floor coverings, specialty light fixtures, custom paint and wall coverings, window treatments, landscaping, sound and alarm systems, furnishings, appliances, and other designer/decorator features and amenities that are not included as part of the home and/or may not be available at all locations. Home, pricing and community information is subject to change, and homes to prior sale, at any time without notice or obligation. ©2020 Alta Cima Corp. All rights reserved.