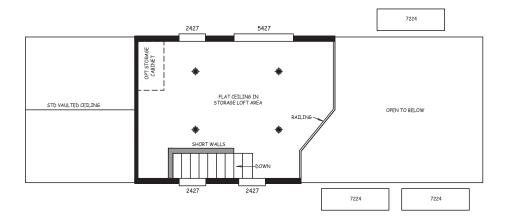

## Rawhide

**Alpine Loft Series** 

399 SQ. FT. (Approximate) 1 Bedroom, 1 Bath

Last Updated: 6-1-23