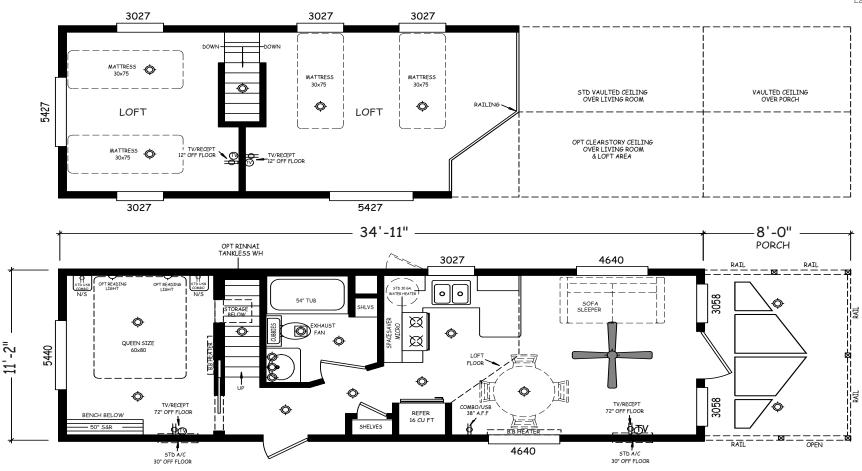

## **Railroad Spring**

Creekside Cabins Series

399 SQ. FT. (Approximate) 1 Bedroom, 1 Bath

Last Updated: 9-21-20