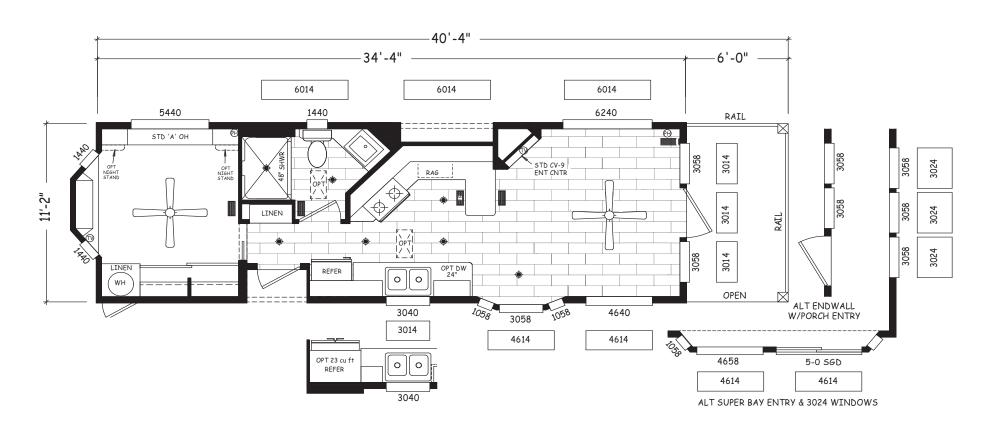

## **Pinto**

Wedge Series

399 SQ. FT. (Approximate) 1 Bedroom, 1 Bath

Last Updated: 9-21-20