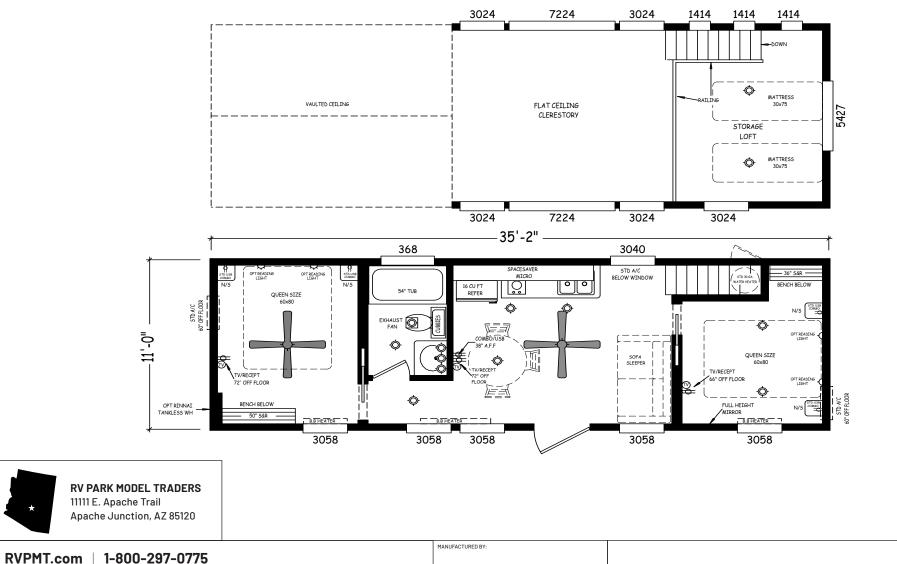

## **Pikes Peak**

**Creekside Cabins Series** 

399 SQ. FT. (Approximate) 2 Bedroom, 1 Bath

Last Updated: 12-13-23

**IMPORTANT:** Alta Cima Corp reserves the right to modify, cancel or substitute products or features of this event at any time without prior notice or obligation. Pictures and other promotional materials are representative and may depict or contain floor plans, square footages, elevations, options, upgrades, extra design features, decorations, floor coverings, specialty light fixtures, custom paint and wall coverings, window treatments, landscaping, sound and alarm systems, furnishings, appliances, and other designer/decorator features and amenities that are not included as part of the home and/or may not be available at all locations. Home, pricing and community information is subject to change, and homes to prior sale, at any time without notice or obligation. ©2020 Alta Cima Corp. All rights reserved.