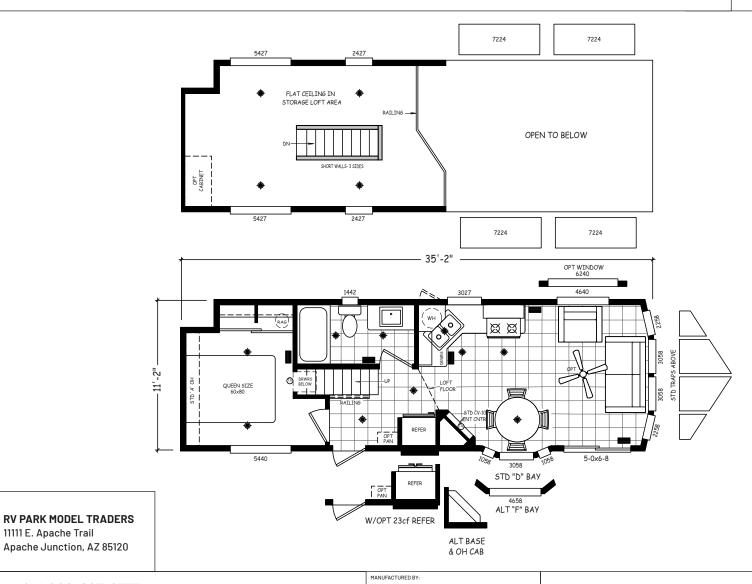

## **Picacho**

**Alpine Loft Series** 

399 SQ. FT. (Approximate) 1 Bedroom, 1 Bath

Last Updated: 6-1-23