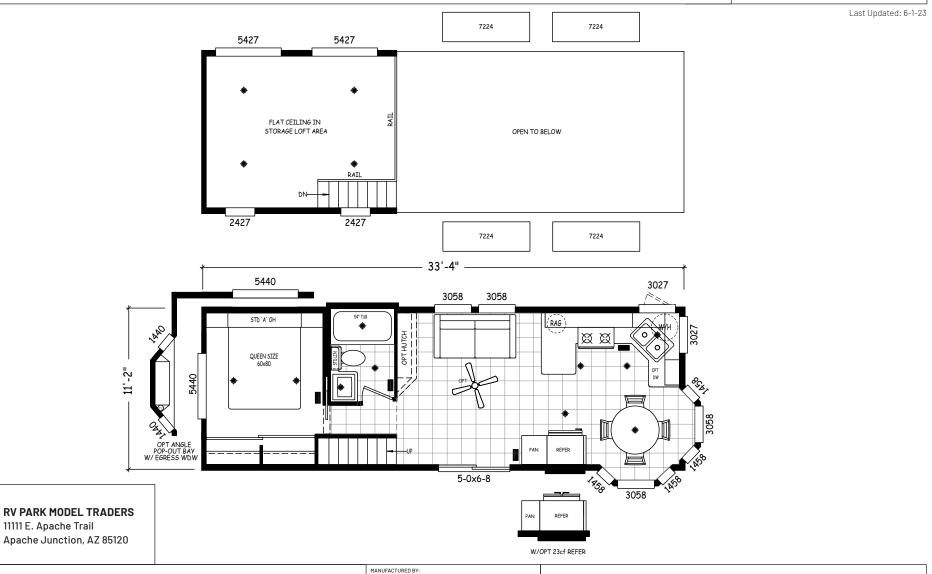

## **Peralta**

**Alpine Loft Series** 

399 SQ. FT. (Approximate) 1 Bedroom, 1 Bath