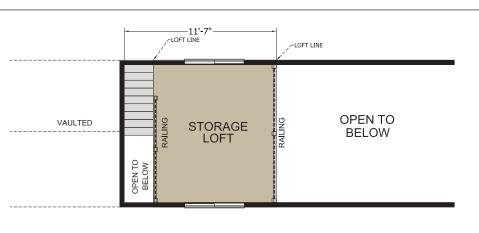

## **Desert Vista Series**

**399 SQ. FT.** (Approximate) 1 Bedroom, 1 Bath

Last Updated: 4-17-24

**CHAMPION**<sup>®</sup>

HOMES