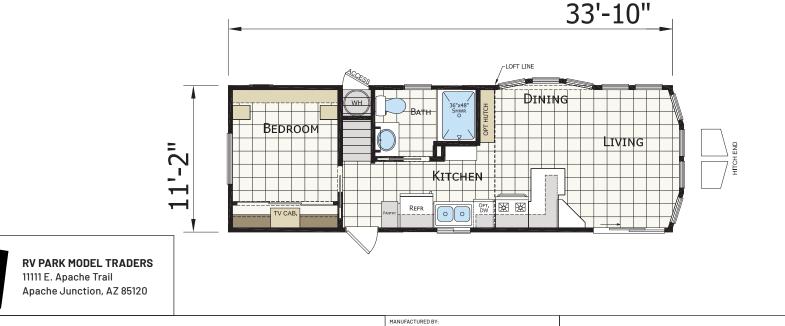

## **Desert Vista Series**

**399 SQ. FT.** (Approximate) 1 Bedroom, 1 Bath

Last Updated: 4-17-24

**CHAMPION**<sup>®</sup>

HOMES