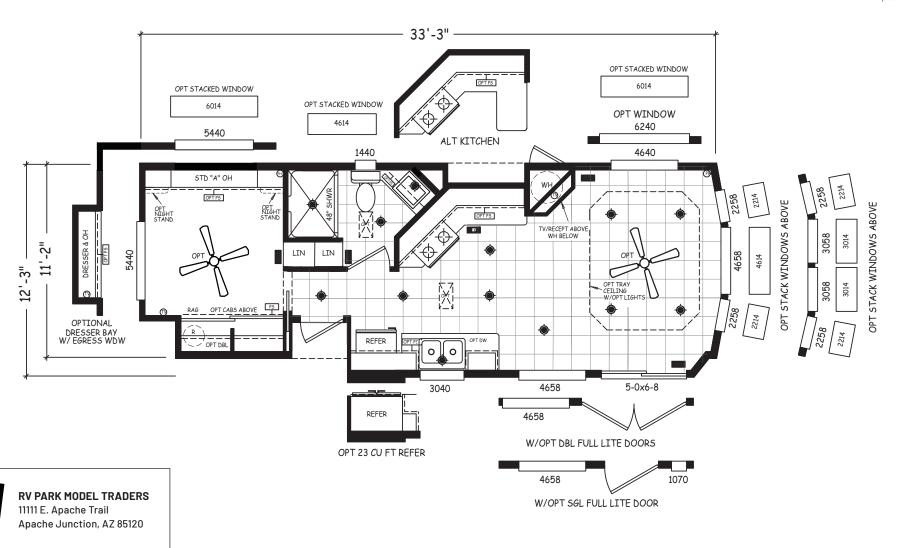

## **Paradise**

**Regal Series** 

399 SQ. FT. (Approximate) 1 Bedroom, 1 Bath

Last Updated: 11-16-22