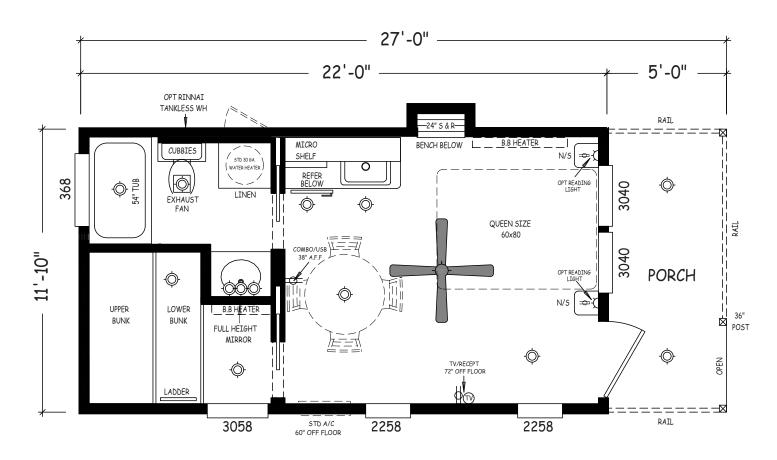

## **Ox Bow**

Creekside Cabins Series

399 SQ. FT. (Approximate) 1 Bedroom, 1 Bath

Last Updated: 9-21-20