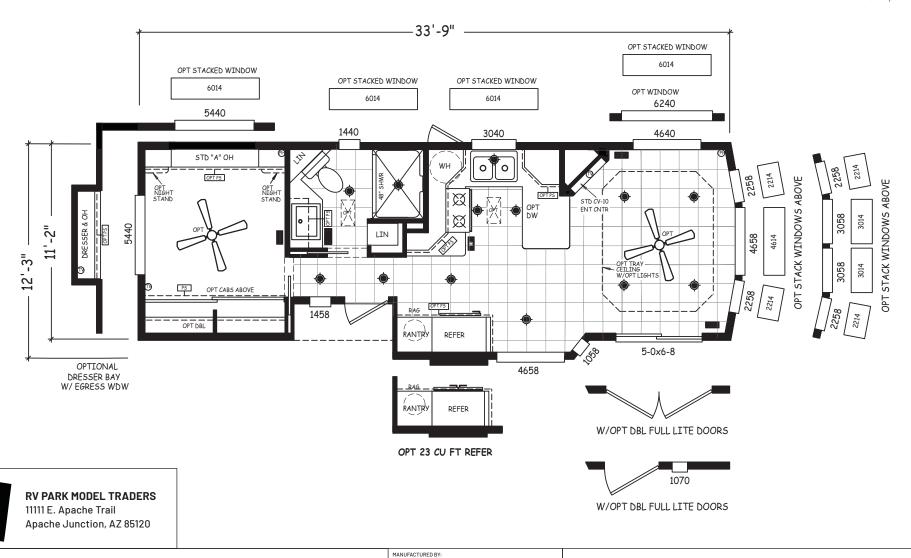

## **Oracle**

**Regal Series** 

399 SQ. FT. (Approximate) 1 Bedroom, 1 Bath

Last Updated: 11-16-22