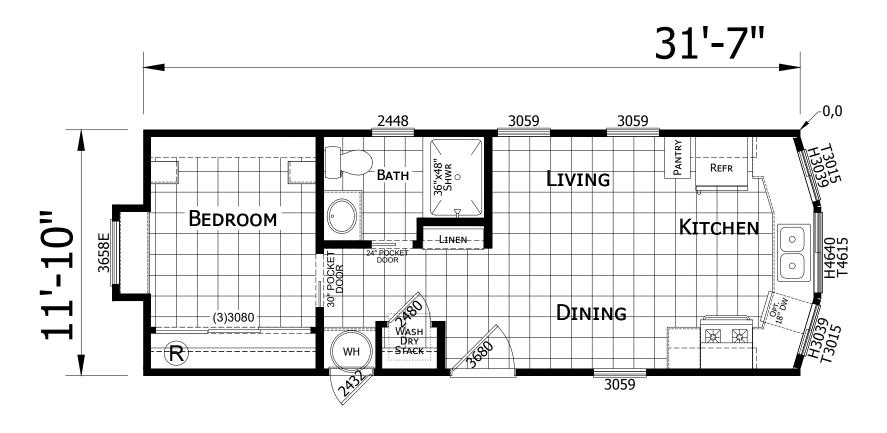

## Meadowbrook

Desert Vista Series

400 SQ. FT. (Approximate) 1 Bedroom, 1 Bath

Last Updated: 7-15-24