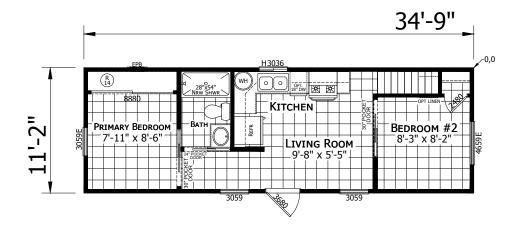

## Marana

Sonoran Series

400 SQ. FT. (Approximate) 2 Bedroom, 1 Bath

Last Updated: 1-15-25