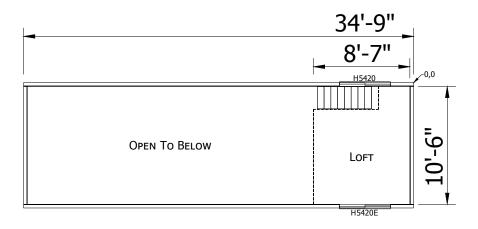

## Marana

Sonoran Series

400 SQ. FT. (Approximate) 2 Bedroom, 1 Bath

Last Updated: 1-15-25