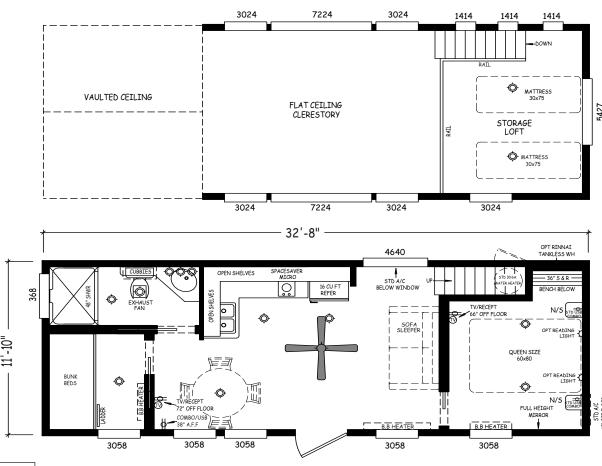

## **Majestic**

Creekside Cabins Series

399 SQ. FT. (Approximate) 1 Bedroom, 1 Bath

Last Updated: 9-21-20