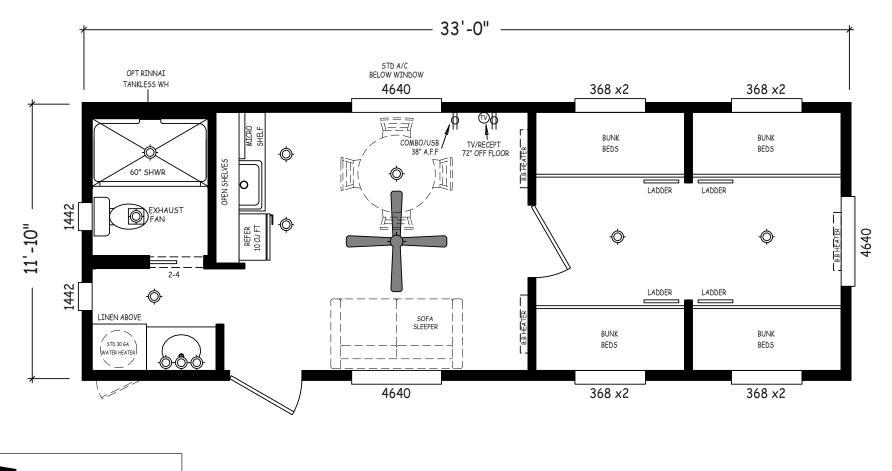

## **Creekside Cabins Series**

399 SQ. FT. (Approximate) 1 Bedroom, 1 Bath

Last Updated: 9-21-20

**RV PARK MODEL TRADERS** 11111 E. Apache Trail Apache Junction, AZ 85120