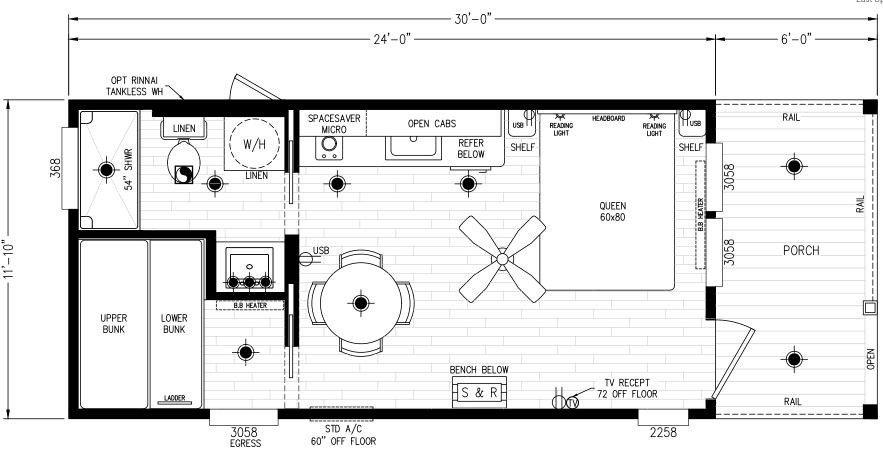

## Larbert

Creekside Cabins Series

288 SQ. FT. (Approximate) 1 Bedroom, 1 Bath

Last Updated: 3-12-24