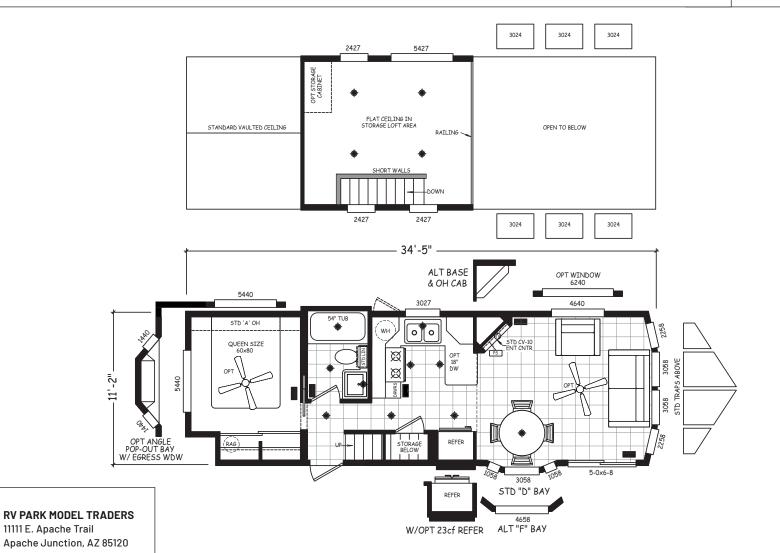

## **Alpine Loft Series**

**399 SQ. FT.** (Approximate) 1 Bedroom, 1 Bath

Last Updated: 6-1-23