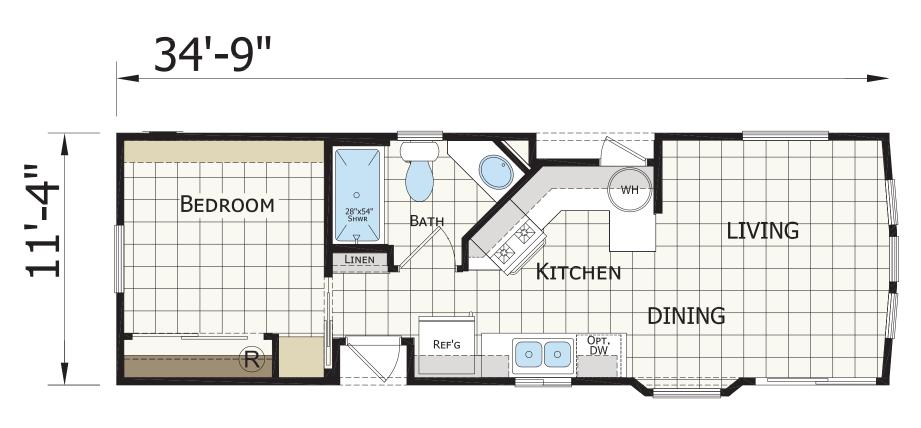

## Kenworthy

Sonoran Series

399 SQ. FT. (Approximate) 1 Bedroom, 1 Bath

Last Updated: 4-17-24