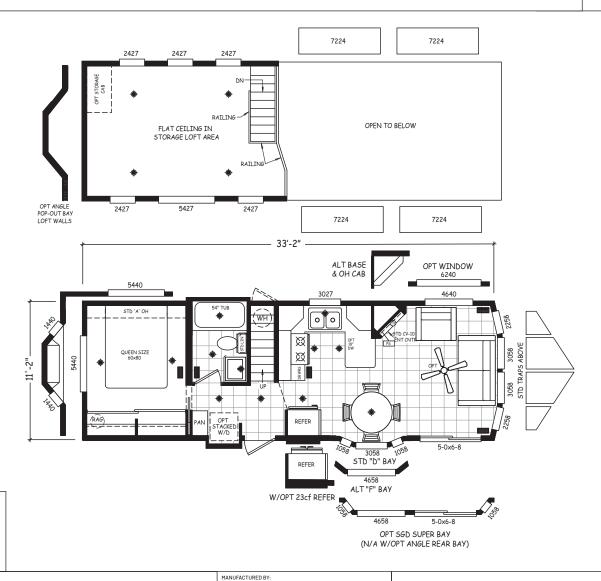

## Kendrick

**Alpine Loft Series** 

399 SQ. FT. (Approximate) 1 Bedroom, 1 Bath

Last Updated: 6-1-23