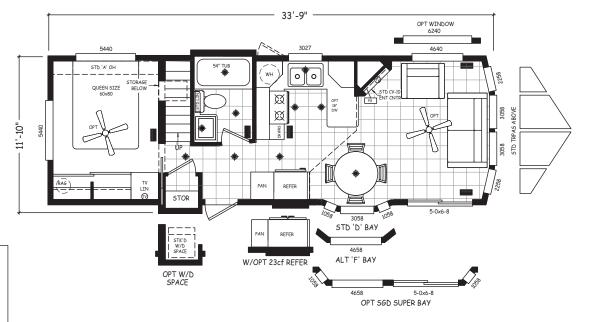

## **Humphreys**

**Alpine Loft Series** 

399 SQ. FT. (Approximate) 1 Bedroom, 1 Bath

Last Updated: 6-1-23