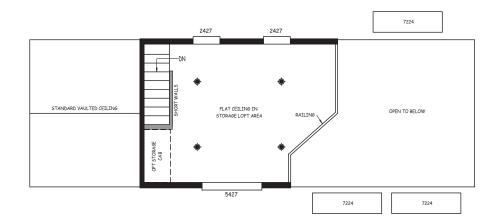

## **Humphreys**

**Alpine Loft Series** 

399 SQ. FT. (Approximate) 1 Bedroom, 1 Bath

Last Updated: 6-1-23