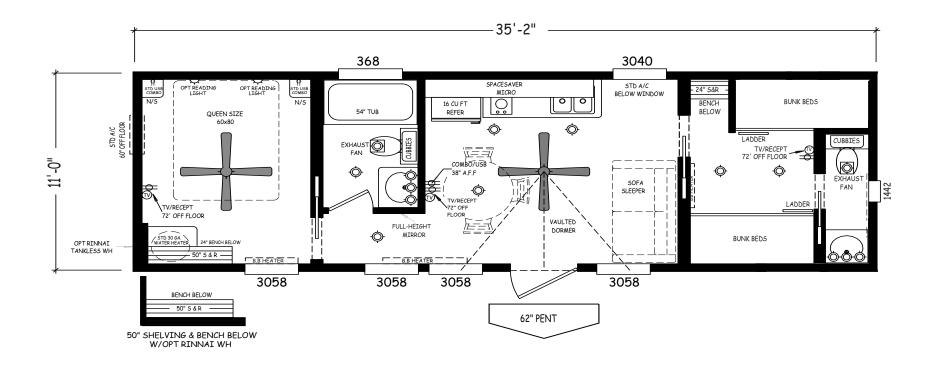

## **Highland Mesa**

Creekside Cabins Series **399 SQ. FT.** (Approximate) 1 Bedroom, 1 Bath

Last Updated: 9-21-20