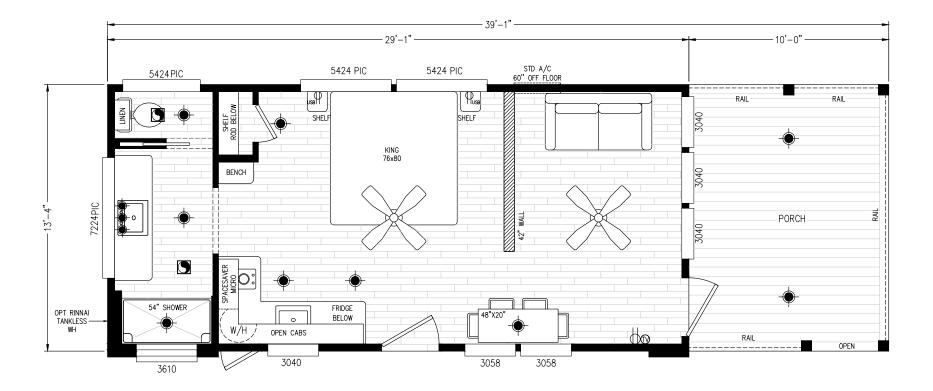

## **Hazel Grove**

**Creekside Cabins Series** 

390 SQ. FT. (Approximate) 1 Bedroom, 1 Bath

Last Updated: 3-12-24

**RV PARK MODEL TRADERS** 11111 E. Apache Trail Apache Junction, AZ 85120