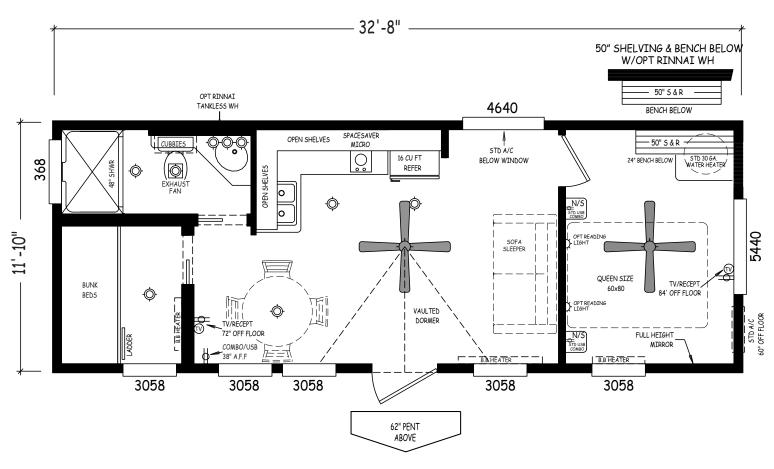

## Hance

Creekside Cabins Series

399 SQ. FT. (Approximate) 1 Bedroom, 1 Bath

Last Updated: 9-21-20