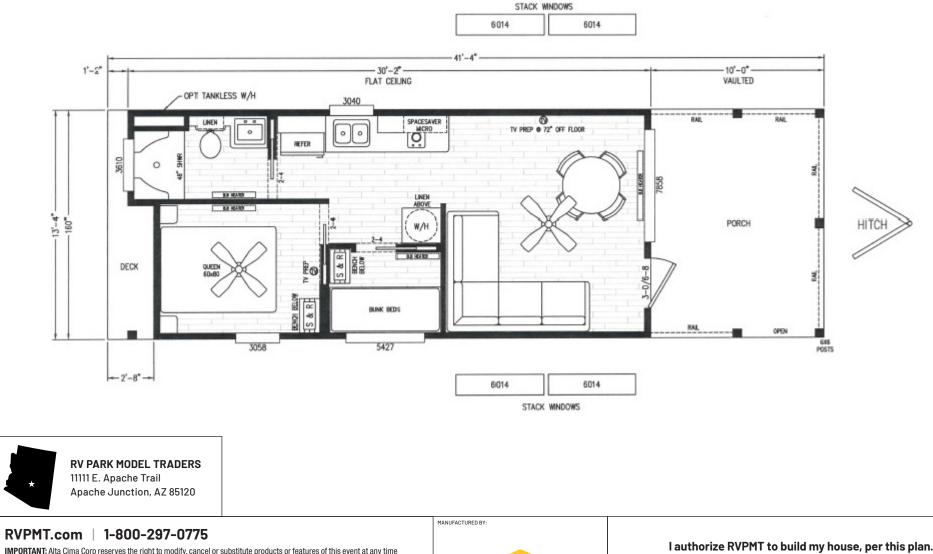

## **Creekside Cabins Series**

390 SQ. FT. (Approximate) 1 Bedroom, 1 Bath

Last Updated: 3-12-24

**IMPORTANT:** Alta Cima Corp reserves the right to modify, cancel or substitute products or features of this event at any time without prior notice or obligation. Pictures and other promotional materials are representative and may depict or contain floor plans, square footages, elevations, options, upgrades, extra design features, decorations, floor coverings, specialty light fixtures, custom paint and wall coverings, window treatments, landscaping, sound and alarm systems, furnishings, appliances, and other designer/decorator features and amenities that are not included as part of the home and/or may not be available at all locations. Home, pricing and community information is subject to change, and homes to prior sale, at any time without notice or obligation. ©2020 Alta Cima Corp. All rights reserved.