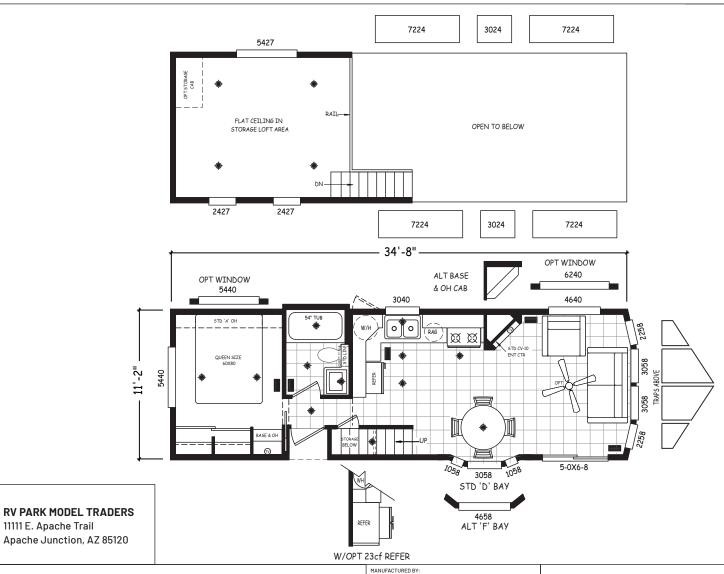

## **Freemont**

**Alpine Loft Series** 

399 SQ. FT. (Approximate) 1 Bedroom, 1 Bath

Last Updated: 11-16-22