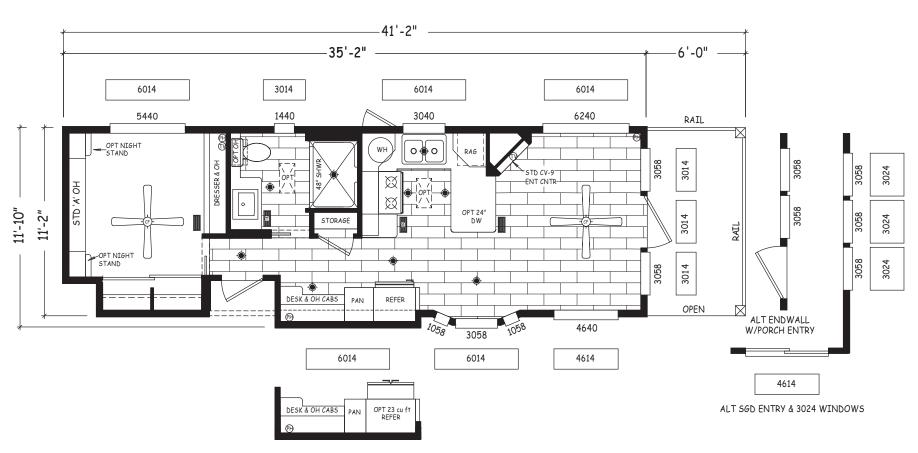

## **Falcon**

Wedge Series

399 SQ. FT. (Approximate) 1 Bedroom, 1 Bath

Last Updated: 9-21-20