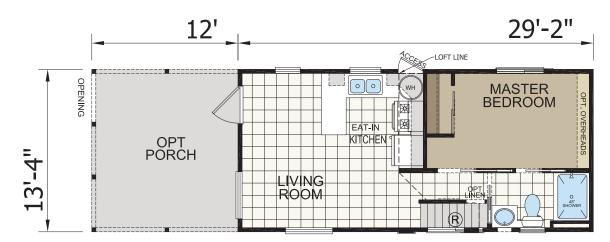

## **Encanterra**

Sonoran Series

399 SQ. FT. (Approximate) 1 Bedroom, 1 Bath

Last Updated: 4-17-24