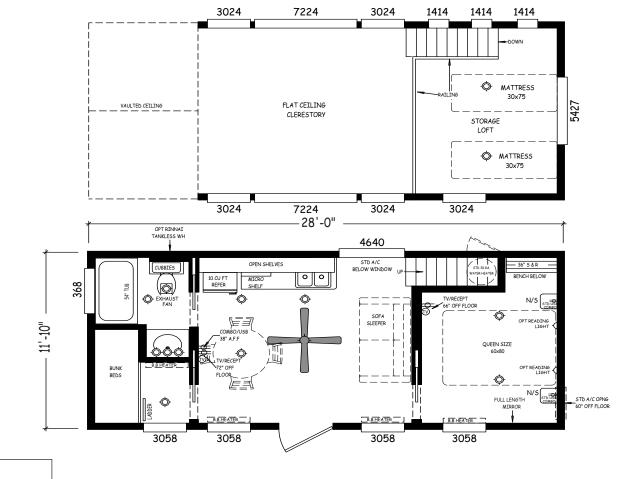

## **Creekside Cabins Series**

399 SQ. FT. (Approximate) 1 Bedroom, 1 Bath

Last Updated: 9-21-20

**RV PARK MODEL TRADERS** 11111 E. Apache Trail Apache Junction, AZ 85120