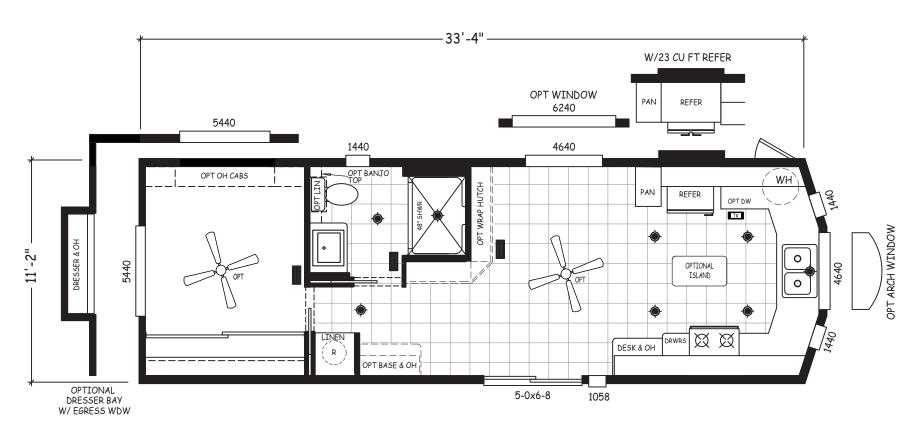

## **Dutchman**

**Superstition Series** 

399 SQ. FT. (Approximate) 1 Bedroom, 1 Bath

Last Updated: 2-19-24