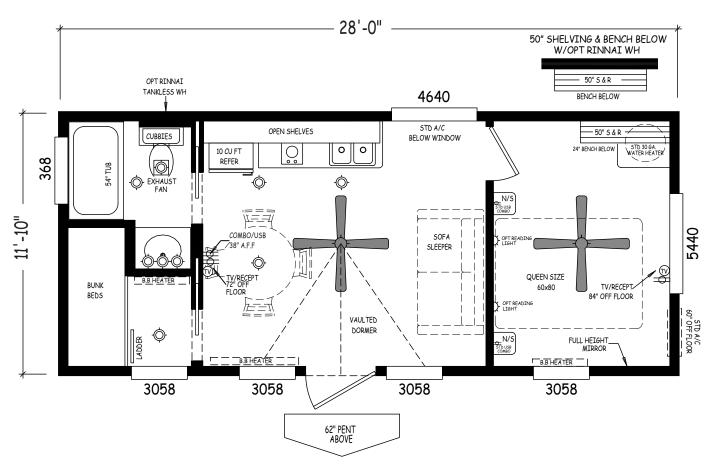

## Dory

Creekside Cabins Series

399 SQ. FT. (Approximate) 1 Bedroom, 1 Bath

Last Updated: 9-21-20