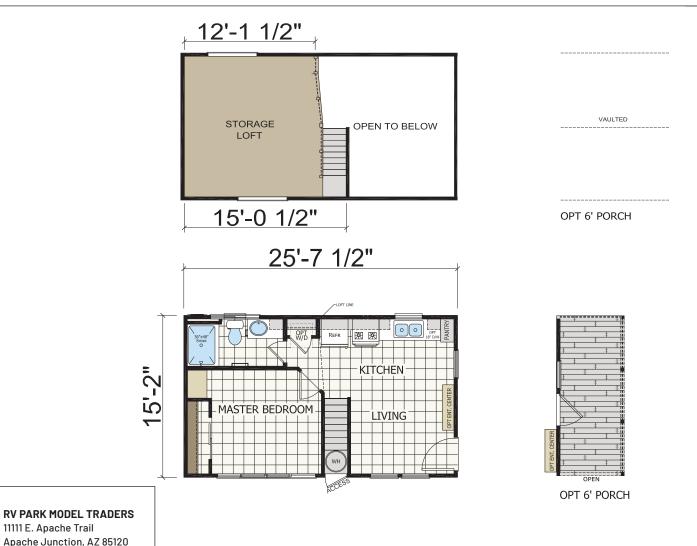

## Crocus

Sonoran Series

399 SQ. FT. (Approximate) 1 Bedroom, 1 Bath

Last Updated: 4-17-24