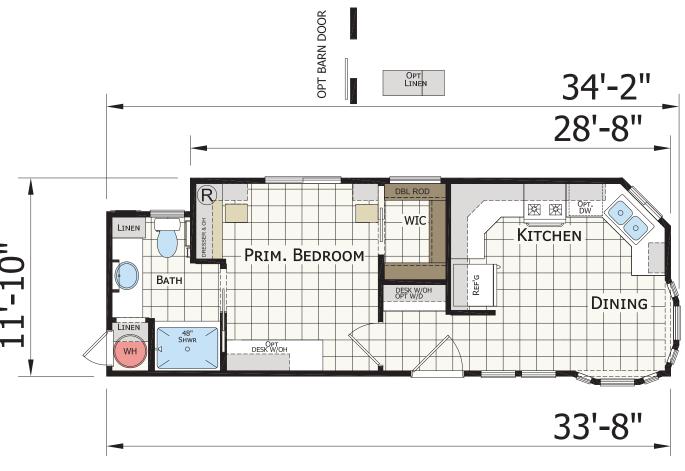

## **Country Lane**

**Desert Vista Series** 

399 SQ. FT. (Approximate) 1 Bedroom, 1 Bath

Last Updated: 4-17-24