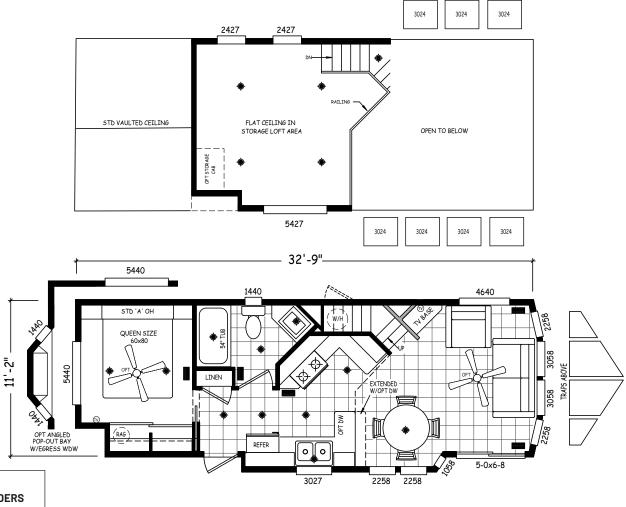

## **Castle**

**Alpine Loft Series** 

399 SQ. FT. (Approximate) 1 Bedroom, 1 Bath

Last Updated: 6-1-23