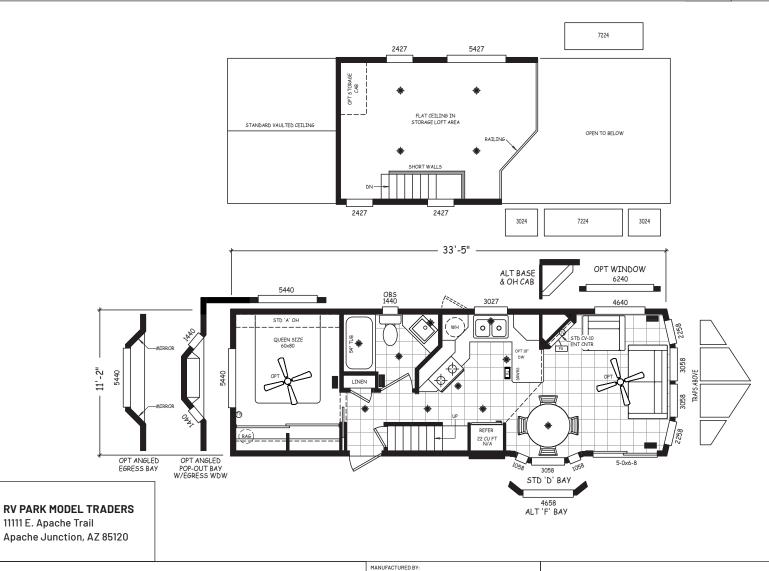

## **Caliente**

**Alpine Loft Series** 

399 SQ. FT. (Approximate) 1 Bedroom, 1 Bath

Last Updated: 6-1-23