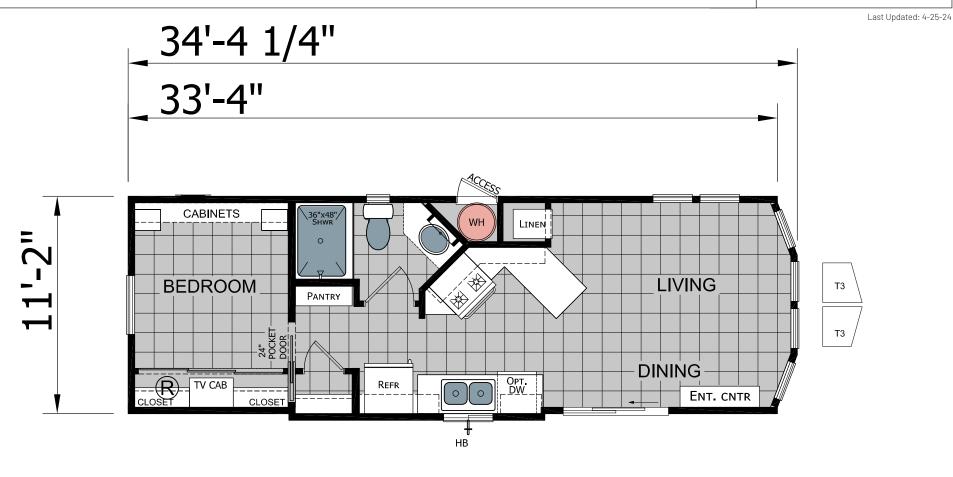

## **Desert Vista Series**

399 SQ. FT. (Approximate) 1 Bedroom, 1 Bath

MANUFACTURED BY

HOMES

**RV PARK MODEL TRADERS** 11111 E. Apache Trail Apache Junction, AZ 85120