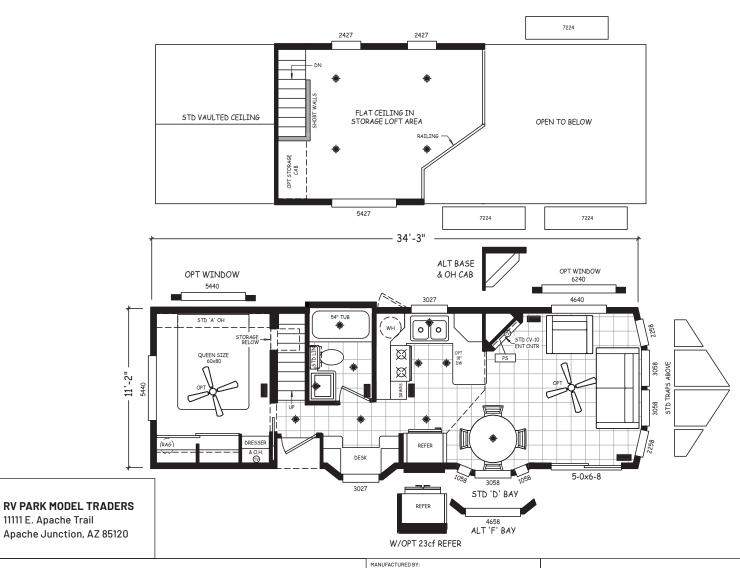

## **Buckhorn**

**Alpine Loft Series** 

399 SQ. FT. (Approximate) 1 Bedroom, 1 Bath

Last Updated: 11-16-22